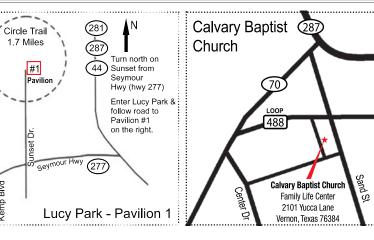

Lucy Park - Pavilion 1 Entrance-5th and Sunset Wichita Falls, TX 76301

Calvary Baptist Church Family Life Center 2101 Yucca Lane ernon, Texas 76384

Welcome/Walk 10:00

Painting • Balloons

For more information visit the Walk for Life web