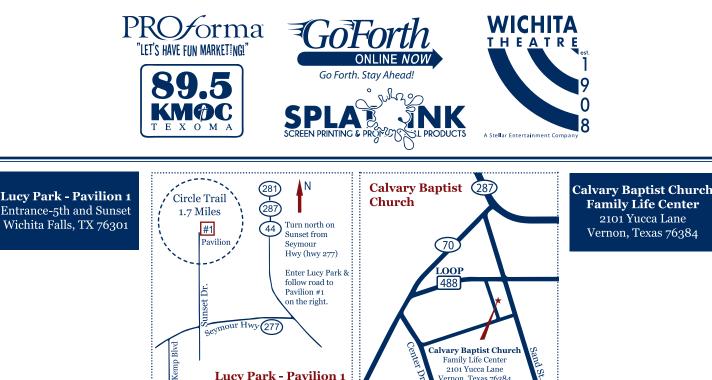

## Walk The Talk

PRE-REGISTRATION begins Monday, March 23, 2020 Come by The Center and pick up your T-shirt and walk information. ONE T-shirt for each registered walker, while supply lasts

in Wichita Falls, 4011 Seymour Hwy.

Become a **TEAM CAPTAIN** and recruit a team of walkers from your family, church, neighborhood, small business, or community organization.

For more information, go to www.donate.thecenterwf.org/eventsnews

## Registration

We will walk rain or shine. If you can't join us the day of the event, walk or run on your own in your favorite park or in your neighborhood. Simply put the Sponsor Form and any donations you have collected in the mail to: The Center, PO Box 2364, Wichita Falls, TX 76307, or drop collected donations off at The Center. Please join us as we put our feet into action on Saturday, May 9th! See you at the Walk!