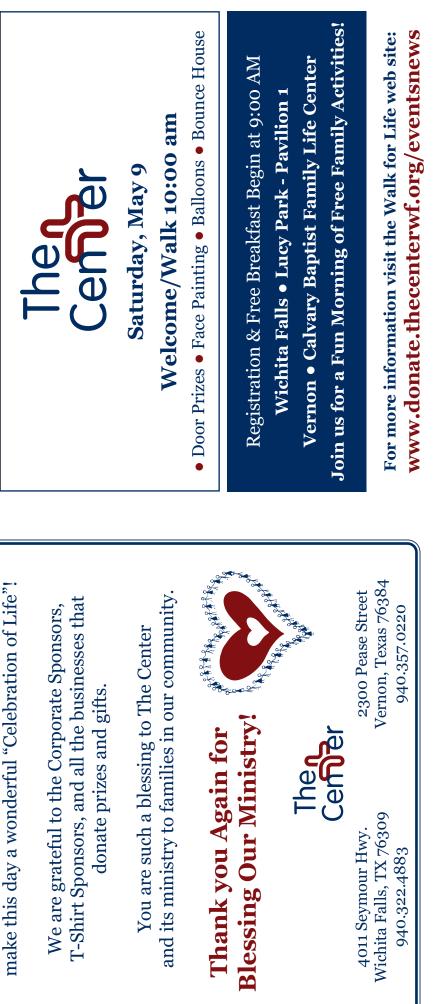

## Walk The Talk

PRE-REGISTRATION begins Monday, March 23, 2020 Come by The Center and pick up your T-shirt and walk information. ONE T-shirt for each registered walker, while supply lasts

in Wichita Falls, 4011 Seymour Hwy.

## Registration

We will walk rain or shine. If you can't join us the day of the event, walk or run on your own in your favorite park or in your neighborhood. Simply put the Sponsor Form and any donations you have collected in the mail to: The Center, PO Box 2364, Wichita Falls, TX 76307, or drop collected donations off at The Center. Please join us as we put our feet into action on Saturday, May 9th! See you at the Walk!