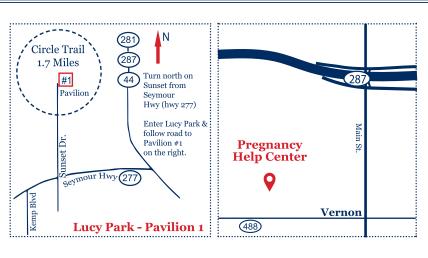

Lucy Park - Pavilion 1 Entrance-5th and Sunset Wichita Falls, TX 76301

The Center in Vern<u>on</u> 2300 Pease St. Vernon, TX 76384

Saturday, May 8

Welcome/Walk 10:00 am

Door Prizes • Face Painting • Balloons • Bounce House Wichita Falls • Lucy Park - Pavilion 1